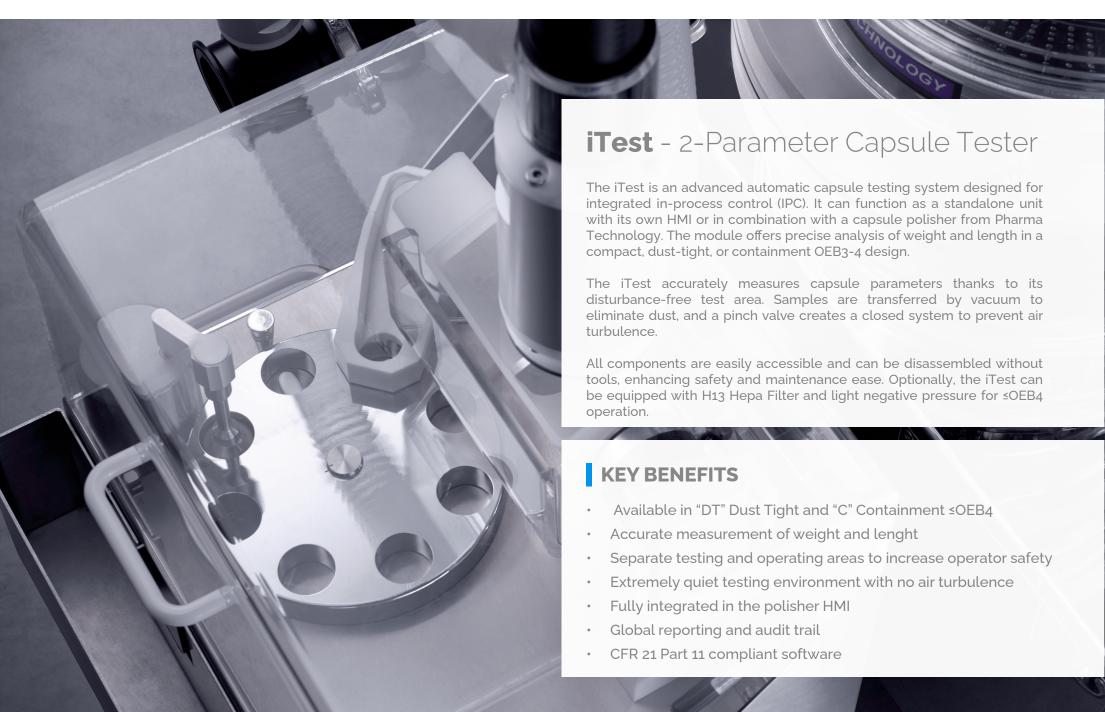

## TECHNICAL SPECIFICATIONS

| Containment level                      | Dust tight or Containment ≤OEB4          |
|----------------------------------------|------------------------------------------|
| Samples conveying                      | Dust-Tight aspiration (optional venturi) |
| Available sizes                        | 00 to 4                                  |
| Requested air extraction               | Between 150-200 m3/h                     |
| Dust extraction connection             | Mini Flex Connect ©                      |
| Requested compressed air               | min. 4bar                                |
| Compressed air connection              | QS8                                      |
| Power supply & Frequency               | 110V/230V - 50 Hz/60 Hz                  |
| Polymer contact part                   | PMMA - PX 280 FDA - POM C                |
| Contact parts finishing                | RA <0,5 μm                               |
| Frame part                             | Stainless steel 304                      |
| Frame finishin                         | Mirror polished                          |
| Frame mounted on wheels                | Yes                                      |
| IQ-OQ protocol                         | Available                                |
| Material certificates                  | Available                                |
| Total height (without vacuum conveyor) | 470 mm                                   |
| Floor dimensions (WxL)                 | 440 mm x 490 mm                          |
| Inlet chute tester                     | Flex Connect ©                           |
| Outlet chute teste                     | TC DIN 32676 DN 50                       |
| Net weight tester (+/- 5Kg)            | 28 Kg                                    |
| Weighing measurement                   |                                          |
| Weighing cell                          | Sartorius WZA224-L                       |
| Weighing unit                          | 1 mg/0,1 mg (adjustable)                 |
| Weighing range                         | 10 mg - 50 g                             |
| Weighing accuracy                      | ±1 mg in stable environment              |
| Length measurement                     |                                          |
| Measurement principle                  | Stepper-Motor                            |
| Measurement unit                       | mm (inch)                                |
| Measurement range                      | 3 - 25 mm                                |
| Measurement accuracy                   | ±0,1 mm                                  |