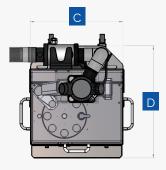

## TECHNICAL SPECIFICATIONS

| Containment level                      | Dust tight or Containment ≤OEB4          |
|----------------------------------------|------------------------------------------|
| Samples conveying                      | Dust-Tight aspiration (optional venturi) |
| Available sizes                        | 00 to 4                                  |
| Requested air extraction               | Between 150-200 m3/h                     |
| Dust extraction connection             | Mini Flex Connect ©                      |
| Requested compressed air               | min. 4bar                                |
| Compressed air connection              | QS8                                      |
| Power supply & Frequency               | 110V/230V - 50 Hz/60 Hz                  |
| Polymer contact part                   | PMMA - PX 280 FDA - POM C                |
| Contact parts finishing                | RA <0,5 μm                               |
| Frame part                             | Stainless steel 304                      |
| Frame finishin                         | Mirror polished                          |
| Frame mounted on wheels                | Yes                                      |
| IQ-OQ protocol                         | Available                                |
| Material certificates                  | Available                                |
| Total height (without vacuum conveyor) | 470 mm                                   |
| Floor dimensions (WxL)                 | 440 mm x 490 mm                          |
| Inlet chute tester                     | Flex Connect ©                           |
| Outlet chute teste                     | TC DIN 32676 DN 50                       |
| Net weight tester (+/- 5Kg)            | 28 Kg                                    |
| Weighing measurement                   |                                          |
| Weighing cell                          | Sartorius WZA224-L                       |
| Weighing unit                          | 1 mg/0,1 mg (adjustable)                 |
| Weighing range                         | 10 mg - 50 g                             |
| Weighing accuracy                      | ±1 mg in stable environment              |
| Length measurement                     |                                          |
| Measurement principle                  | Stepper-Motor                            |
| Measurement unit                       | mm (inch)                                |
| Measurement range                      | 3 - 25 mm                                |
| Measurement accuracy                   | ±0,1 mm                                  |