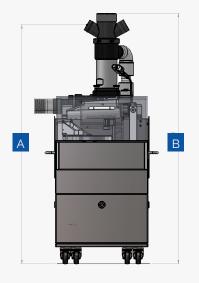

## TECHNICAL SPECIFICATIONS

| Containment level                      | Dust tight or Containment ≤OEB4          |
|----------------------------------------|------------------------------------------|
| Samples conveying                      | Dust-Tight aspiration (optional venturi) |
| Available sizes                        | 00 to 4                                  |
| Requested air extraction               | Between 150-200 m3/h                     |
| Dust extraction connection             | Mini Flex Connect ©                      |
| Requested compressed air               | min. 4bar                                |
| Compressed air connection              | QS8                                      |
| Power supply & Frequency               | 110V/230V - 50 Hz/60 Hz                  |
| Polymer contact part                   | PMMA - PX 280 FDA - POM C                |
| Contact parts finishing                | RA <0,5 μm                               |
| Frame part                             | Stainless steel 304                      |
| Frame finishin                         | Mirror polished                          |
| Frame mounted on wheels                | Yes                                      |
| IQ-OQ protocol                         | Available                                |
| Material certificates                  | Available                                |
| Total height (without vacuum conveyor) | 470 mm                                   |
| Floor dimensions (WxL)                 | 440 mm x 490 mm                          |
| Inlet chute tester                     | Flex Connect ©                           |
| Outlet chute teste                     | TC DIN 32676 DN 50                       |
| Net weight tester (+/- 5Kg)            | 28 Kg                                    |
| Weighing measurement                   |                                          |
| Weighing cell                          | Sartorius WZA224-L                       |
| Weighing unit                          | 1 mg/0,1 mg (adjustable)                 |
| Weighing range                         | 10 mg - 50 g                             |
| Weighing accuracy                      | ±1 mg in stable environment              |
| Length measurement                     |                                          |
| Measurement principle                  | Stepper-Motor                            |
| Measurement unit                       | mm (inch)                                |
| Measurement range                      | 3 - 25 mm                                |
| Measurement accuracy                   | ±0,1 mm                                  |