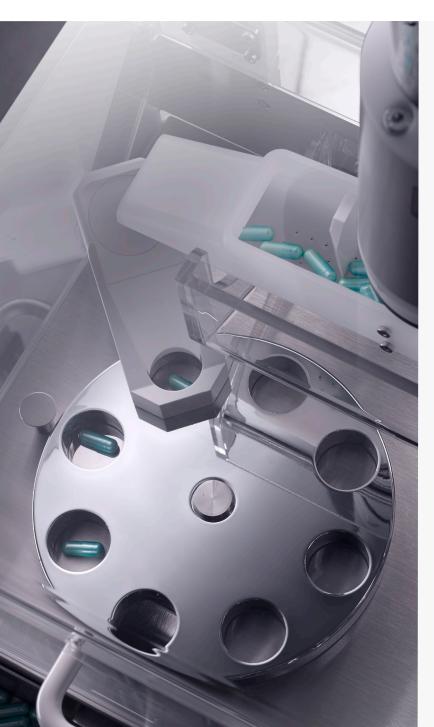

## TECHNICAL SPECIFICATIONS

| Containment level                      | Dust tight or Containment ≤OEB4          |
|----------------------------------------|------------------------------------------|
| Samples conveying                      | Dust-Tight aspiration (optional venturi) |
| Available sizes                        | 00 to 4                                  |
| Requested air extraction               | Between 150-200 m3/h                     |
| Dust extraction connection             | Mini Flex Connect ©                      |
| Requested compressed air               | min. 4bar                                |
| Compressed air connection              | QS8                                      |
| Power supply & Frequency               | 110V/230V - 50 Hz/60 Hz                  |
| Polymer contact part                   | PMMA - PX 280 FDA - POM C                |
| Contact parts finishing                | RA <0,5 μm                               |
| Frame part                             | Stainless steel 304                      |
| Frame finishin                         | Mirror polished                          |
| Frame mounted on wheels                | Yes                                      |
| IQ-OQ protocol                         | Available                                |
| Material certificates                  | Available                                |
| Total height (without vacuum conveyor) | 470 mm                                   |
| Floor dimensions (WxL)                 | 440 mm x 490 mm                          |
| Inlet chute tester                     | Flex Connect ©                           |
| Outlet chute teste                     | TC DIN 32676 DN 50                       |
| Net weight tester (+/- 5Kg)            | 28 Kg                                    |
| Weighing measurement                   |                                          |
| Weighing cell                          | Sartorius WZA224-L                       |
| Weighing unit                          | 1 mg/0,1 mg (adjustable)                 |
| Weighing range                         | 10 mg - 50 g                             |
| Weighing accuracy                      | ±1 mg in stable environment              |
| Length measurement                     |                                          |
| Measurement principle                  | Stepper-Motor                            |
| Measurement unit                       | mm (inch)                                |
| Measurement range                      | 3 - 25 mm                                |
| Measurement accuracy                   | ±0,1 mm                                  |